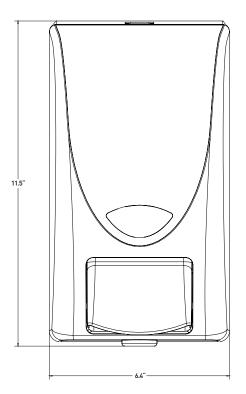

#### PACK SIZES

| CARTRIDGE CAPACITY | CASE QTY | DISPENSER SIZE         | TO USE WITH                                                    |
|--------------------|----------|------------------------|----------------------------------------------------------------|
| 2 Liter            | 8        | 11.378 x 6.378 x 5.472 | To be used with any 2L Foam SC Johnson Professional cartridge. |