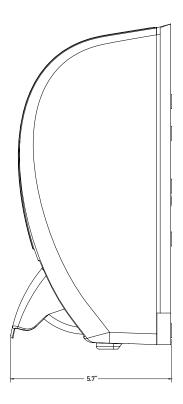

#### PACK SIZES

| CARTRIDGE CAPACITY | CASE QTY | DISPENSER SIZE         | TO USE WITH                                                    |
|--------------------|----------|------------------------|----------------------------------------------------------------|
| 2 Liter            | 8        | 11.378 x 6.378 x 5.472 | To be used with any 2L Foam SC Johnson Professional cartridge. |